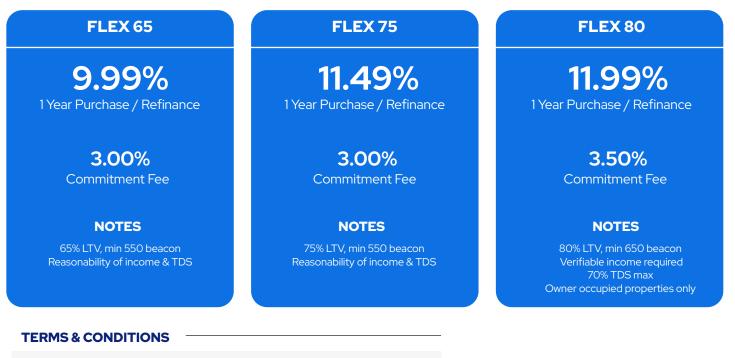

# FLEX SECOND MORTGAGE

Flexible solutions when turned away by traditional lenders. Ideal for clients who are self-employed, new to Canada, new to their job, have bruised credit or have suffered a life event. We offer quick and responsive underwriting, and an easy application process, which makes Alta West Capital the clear choice for alternative lending.

| Income Verification<br>(If required) | 3 months bank statements, NOA, LOE, paystubs                                                  |  |  |
|--------------------------------------|-----------------------------------------------------------------------------------------------|--|--|
| Maximum Mortgage                     | \$500,000   *\$300,000 for Flex 80                                                            |  |  |
| Pricing                              | - Add 50 bps to loans over \$300K<br>Open without penalty at no extra charge.                 |  |  |
| Occupancy Type                       | Owner occupied or rental                                                                      |  |  |
| Max Amortization                     | P&I payments up to 35 years or interest only<br>payments. 80% LTV - 35 year amortization only |  |  |
| Valuation                            | From approved appraisal list                                                                  |  |  |
| Inspection                           | Required on loans over 70%.<br>May be waived on MLS purchases.                                |  |  |
| 2nd Mortgages in BC                  | 50 bps fee discount under 75% LTV                                                             |  |  |

### LOCATION -

A, B, C up to 80%\* (ON, BC, & AB)

(See our Lending Areas page for definition.) \*80% LTV is only for A lending areas.

### **PROPERTY TYPE**

| LTV              | <b>65</b> % | 75%                   | 80%      |
|------------------|-------------|-----------------------|----------|
| Single Family    | <b>~</b>    | <ul> <li>✓</li> </ul> | <u>~</u> |
| Townhouse/Duplex | <b>~</b>    | <ul> <li>✓</li> </ul> | ✓        |
| Apartment Condo  | <b>~</b>    | <mark>✓</mark> 1      |          |

<sup>1</sup>GTA/ GVA only Other conditions may apply.