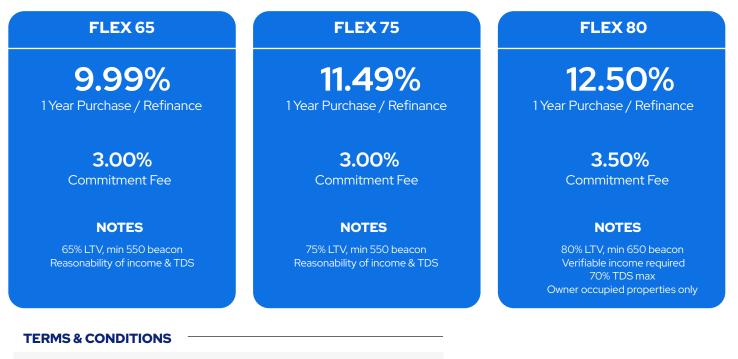

| Income Verification<br>(If required) | 3 months bank statements, NOA, LOE, paystubs                                                  |  |  |
|--------------------------------------|-----------------------------------------------------------------------------------------------|--|--|
| Maximum Mortgage                     | \$500,000   *\$300,000 for Flex 80                                                            |  |  |
| Pricing                              | - Add 50 bps to loans over \$300K<br>Open without penalty at no extra charge.                 |  |  |
| Occupancy Type                       | Owner occupied or rental                                                                      |  |  |
| Max Amortization                     | P&I payments up to 35 years or interest only<br>payments. 80% LTV - 35 year amortization only |  |  |
| Valuation                            | From approved appraisal list                                                                  |  |  |
| Inspection                           | Required on loans over 70%.<br>May be waived on MLS purchases.                                |  |  |
| 2nd Mortgages in BC                  | 50 bps fee discount under 75% LTV                                                             |  |  |

## LOCATION -

A, B, C up to 80%\* (ON, BC, & AB)

(See our Lending Areas page for definition.) \*80% LTV is only for A lending areas.

## **PROPERTY TYPE**

| LTV              | <b>65</b> % | 75%                   | 80%      |
|------------------|-------------|-----------------------|----------|
| Single Family    | <b>~</b>    | <ul> <li>✓</li> </ul> | <u>~</u> |
| Townhouse/Duplex | <u>~</u>    | ✓                     | <b>~</b> |
| Apartment Condo  | ~           | ✓ 1                   |          |

<sup>1</sup>GTA/ GVA only Other conditions may apply.