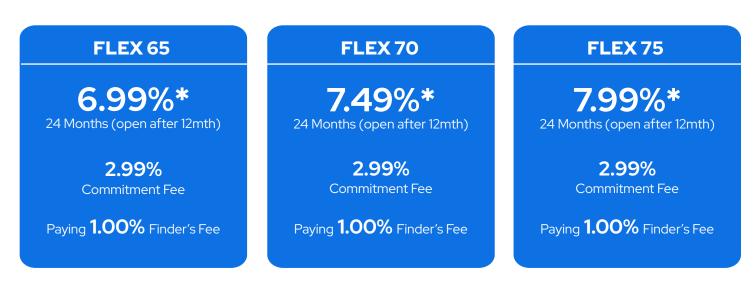

# **TERMS & CONDITIONS**

| Income Verification<br>(If required) | 3 months bank statements, NOA, LOE, paystubs                                                                                                                |  |
|--------------------------------------|-------------------------------------------------------------------------------------------------------------------------------------------------------------|--|
| Maximum Mortgage                     | Up to \$2MM (75% LTV.)                                                                                                                                      |  |
| Occupancy Type                       | Owner occupied or rental.                                                                                                                                   |  |
| Max Amortization                     | P&I payments up to 35 years or interest only<br>payments.                                                                                                   |  |
| Valuation                            | From approved appraisal list                                                                                                                                |  |
| 1st Mortgages in BC                  | Over 65% LTV receives 25 bps fee discount                                                                                                                   |  |
| Rate Buy Down                        | Yes                                                                                                                                                         |  |
| *Other Terms                         | Owner occupied properties only with a 600<br>beacon or higher, TDS under 85% and loans<br>under \$1.5M. Otherwise a 50 bps premium is<br>added to the rate. |  |

# LOCATION

**A, B, C** up to 75% (Ontario, British Columbia & Alberta)

(See our Lending Areas page for definition)

# PROPERTY TYPE

| LTV                          | 65%                    | 75%                   |
|------------------------------|------------------------|-----------------------|
| Single Family                | ✓                      | <u>~</u>              |
| Duplex                       | ✓                      | ✓                     |
| 4plex                        | [one unit must be O/O] |                       |
| Townhouse                    | ✓                      | ✓                     |
| Strata Townhouse             | <b>~</b>               | <ul> <li>✓</li> </ul> |
| Apartment Condo <sup>1</sup> | ✓                      | <mark>✓</mark> 1      |
| GTA /GV/A only               |                        |                       |