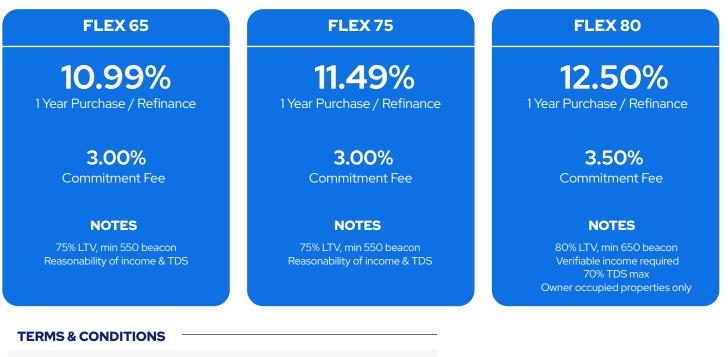

# LOCATION -

A, B, C up to 80%\* (ON, BC, & AB)

(See our Lending Areas page for definition.) \*80% LTV is only for A lending areas.

# **PROPERTY TYPE**

| LTV              | <b>65</b> % | 75%                   | 80%      |
|------------------|-------------|-----------------------|----------|
| Single Family    | <b>~</b>    | <ul> <li>✓</li> </ul> | <u>~</u> |
| Townhouse/Duplex | <b>~</b>    | <ul> <li>✓</li> </ul> | ✓        |
| Apartment Condo  | <b>~</b>    | <mark>✓</mark> 1      |          |

<sup>1</sup>GTA/ GVA only Other conditions may apply.