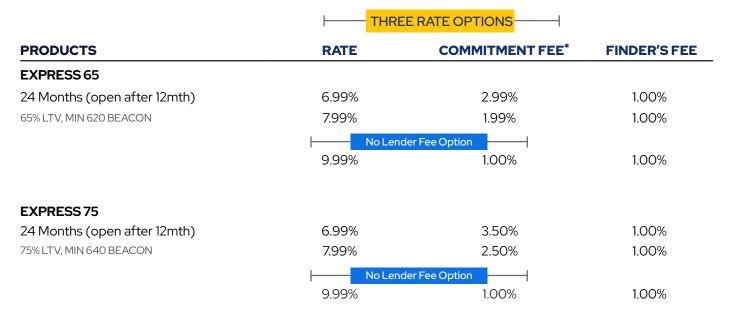

# EXPRESS FIRST MORTGAGE



Unlocking Possibilities, Together.™

Alternative solutions when turned away by traditional lenders. The Express product line is ideal for clients with a proven repayment history who are looking for a lower rate. Now introducing finder fees exclusively on the Express product line.



<sup>\*</sup>All finder's fee are included in commitment fee.

### **TERMS & CONDITIONS**

| Rate Buydown Allowed | Yes                                                                                            |  |  |
|----------------------|------------------------------------------------------------------------------------------------|--|--|
| Income Verification  | Reasonability +                                                                                |  |  |
| TDS                  | 70% with Reasonability                                                                         |  |  |
| Maximum Mortgage     | Up to \$1.50MM<br>Over \$1.25MM (35 bps premium to lender fee)                                 |  |  |
| Occupancy Type       | Owner occupied (Rental up to 4plex under 1