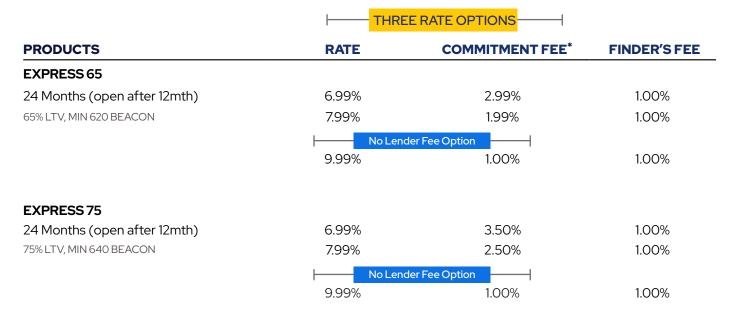

# EXPRESS FIRST MORTGAGE

Unlocking Possibilities, Together.™

Alternative solutions when turned away by traditional lenders. The Express product line is ideal for clients with a proven repayment history who are looking for a lower rate. Now introducing finder fees exclusively on the Express product line.

<sup>\*</sup>All finder's fee are included in commitment fee.